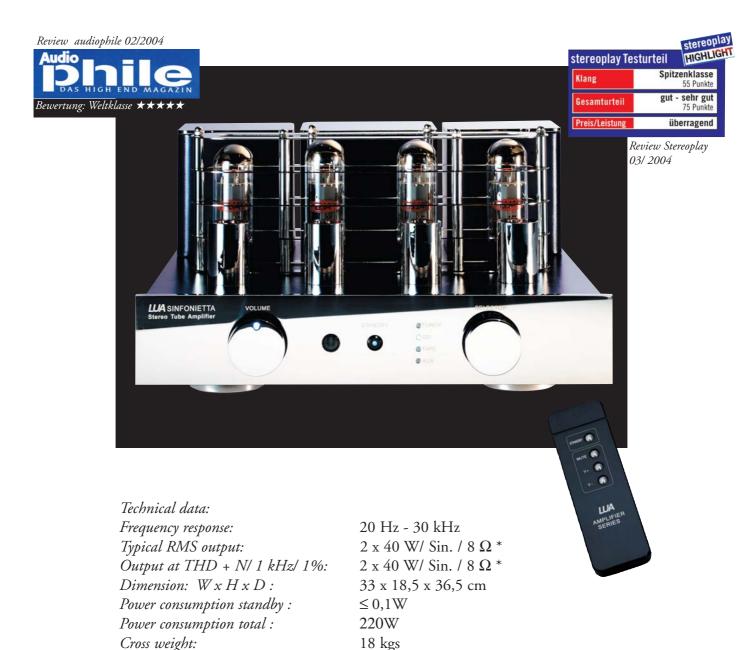

## Sinfonietta

## \* With 3 times selected LUA EL 34

IR. remote control for: standbye, mute, volume. Bias- adjustment via LED control, double- sided printed circuit- board for best crosstalk, WIMA MKP10 doublesided layer capacitors for best sound reproduction, elektronic tube fuse, electronic softstart for a long tube life, phase- control lamp on rear- side, designamplifier with finest dark blue colouring.

A few of the technical high lights are the frequence response from 10Hz- 160kHz -1,2 dB, the fully metal remote control with its standby-, mute-, and volume control- function and a phase control on rear side panel. A double sided printed circuit- board for best cross talk value, with ceramic tube sockets and golden plated contacts are as same standard, as the use of 1% tolerance metal film resistors and WIMA MKP 10 double layer- foil capacitors for finest sound reproduction.

A "matched" ALPS- potentiometer, as 3 times selected LUA EL 34- tubes, well known from our recommmended 4545 C, rounded the excellent components palette of this amplifier.

The perfect quality of the binding posts and chinch sockets is natural at LUA amplifiers, as same as an electronic soft start for a long tube life and a electronic fuse protection for the tubes.

The perfection of the design will be underlined, by a cobalt blue colouring of the cabinet and it's mirror polished stainless steal accessories. At least the technical data will show you the great performance of this amplifier.