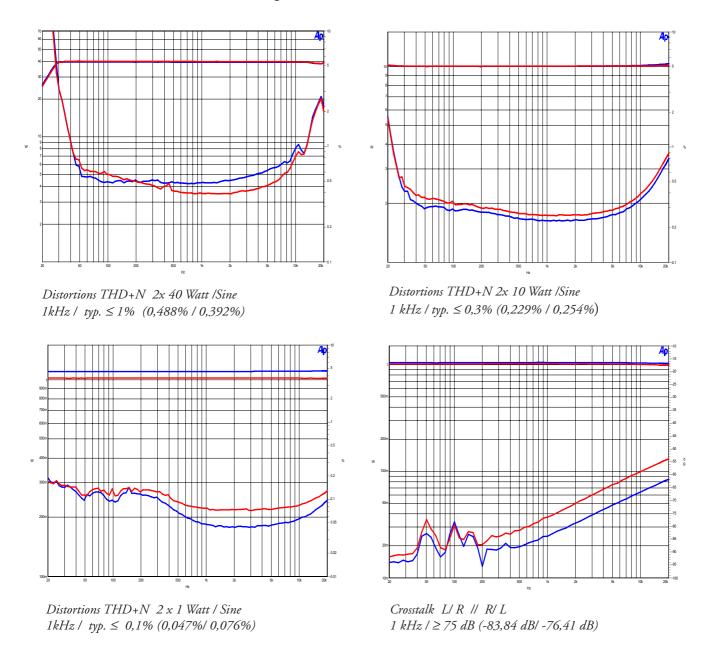

A few of the technical high lights are the frequence response from 10Hz- 160kHz -1,2 dB, the fully metal remote control with its standby-, mute-, and volume control- function and a phase control on rear side panel. A double sided printed circuit- board for best cross talk value, with ceramic tube sockets and golden plated contacts are as same standard, as the use of 1% tolerance metal film resistors and WIMA MKP 10 double layer- foil capacitors for finest sound reproduction.